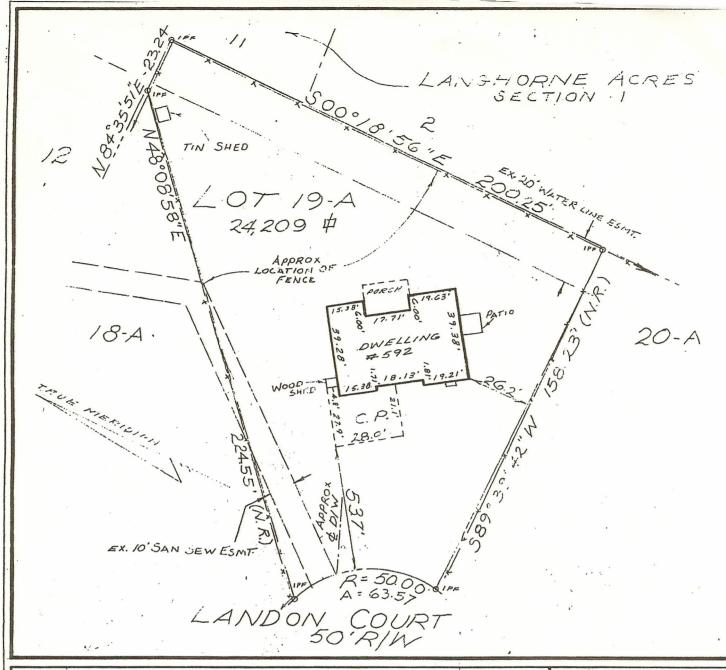

## HOUSE LOCATION

LOT 19-A SECTION 4

MANTUA HILLS

PROVIDENCE DISTRICT

FAIRFAX COUNTY, VIRGINIA

SCALE: 1= 40' DATE: 6-14-90 (W)

REFERENCES: DB: 2387 PG: 275
PURCHASER: FELLER

DR BY: GFF CH BY: TSW

NOTES:

This lot is not in a FEMA identified Special Flood Hazard area as per the Flood Insurance Rate Map of Fairfax County, Virginia, dated March 5, 1990.